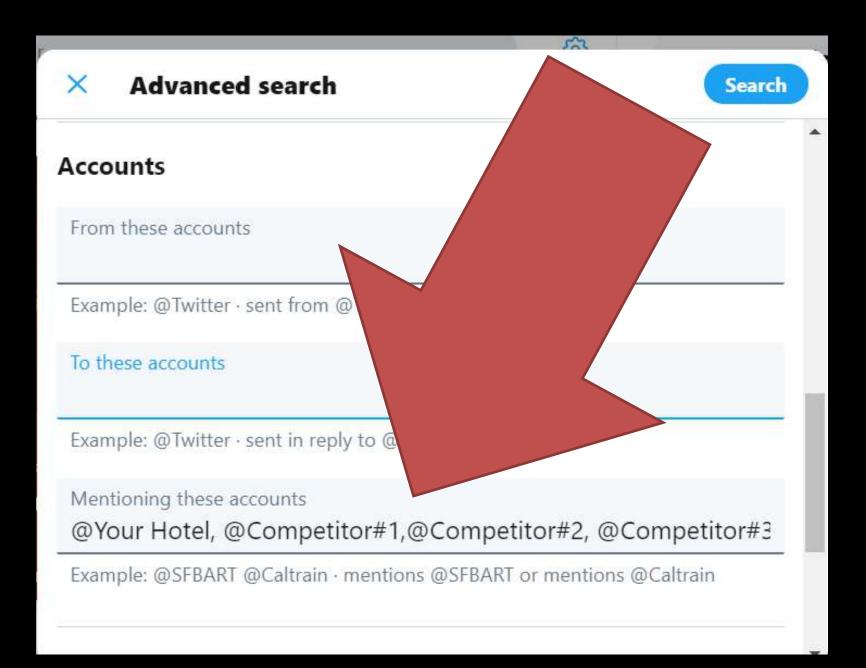

#### **Advanced search**

#### Accounts

#### @Competitor's GM OR @CateringSales Mgr

Example:  $@Twitter \cdot sent from @Twitter$ 

To these accounts

Example: @Twitter · sent in reply to @Twitter

Mentioning these accounts

Example: @SFBART @Caltrain · mentions @SFBART or mentions @Caltrain