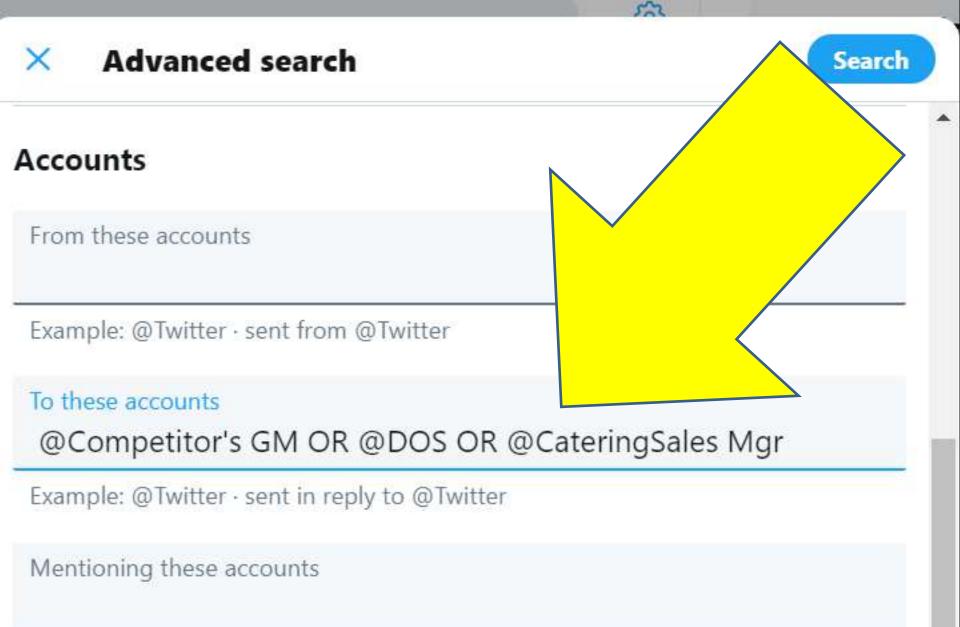

# Twitter Advanced Search

https://twitter.com/search-advanced

#### **Advanced search**

Search

#### **Accounts**

From these accounts

@Your Competitor OR @Competitor's DOS

Example: @Twitter · sent from @Twitte

To these accounts

Example: @Twitter · ser

Mentioning these accounts

Example: @SFBART @Caltrain