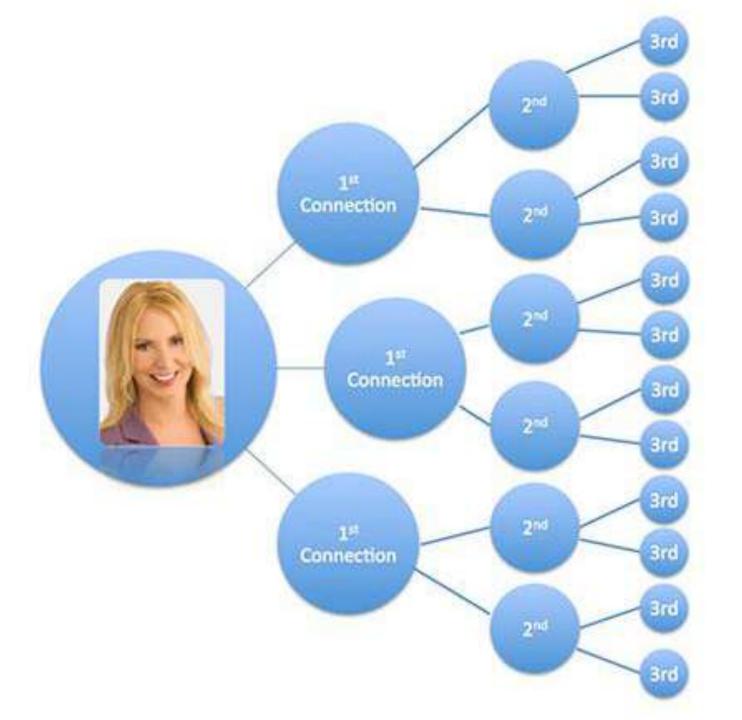

#### Who can see your connections

Choose who can see your list of connections

Members will still be able to see connections who endorse you and connections they share with you. (Don't want your endorsements visible? Just choose to opt out) Learn more