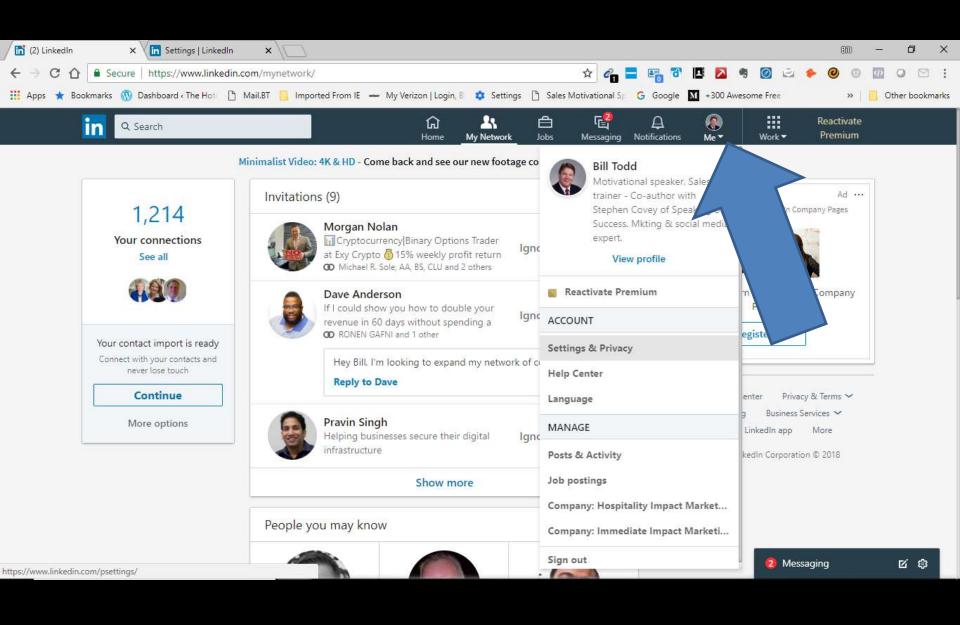

#### Align Behavior & Strategy - With Rhabit Analytics' Talent Management Software & Consulting. See How. Ad ...

Home

Overview

Messaging

Ø

\*\*\*