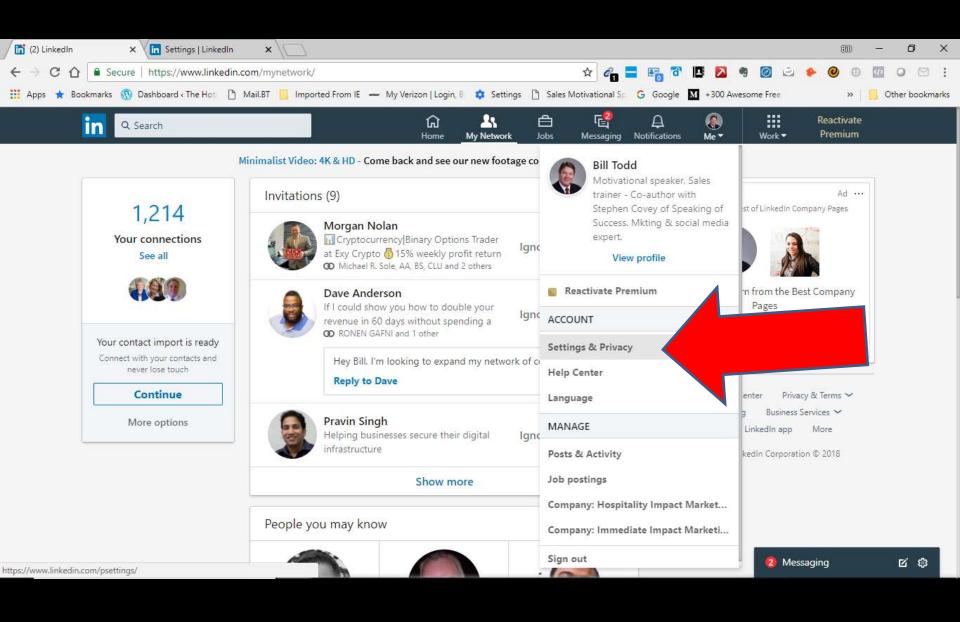

### How of Privacy see your profile and network inform Com

#### Edit your public profile

e and

lln

Choose how your profile appears to non-logged in members via search engines or permitted services

#### Who can see your email address

Choose who can see your email address on your profile

#### Who can see your connections

Choose who can see your list of connections

Members will still be able to see connections who endorse you and connections they share with you. (Don't want your endorsements visible? Just choose to opt out) Learn more