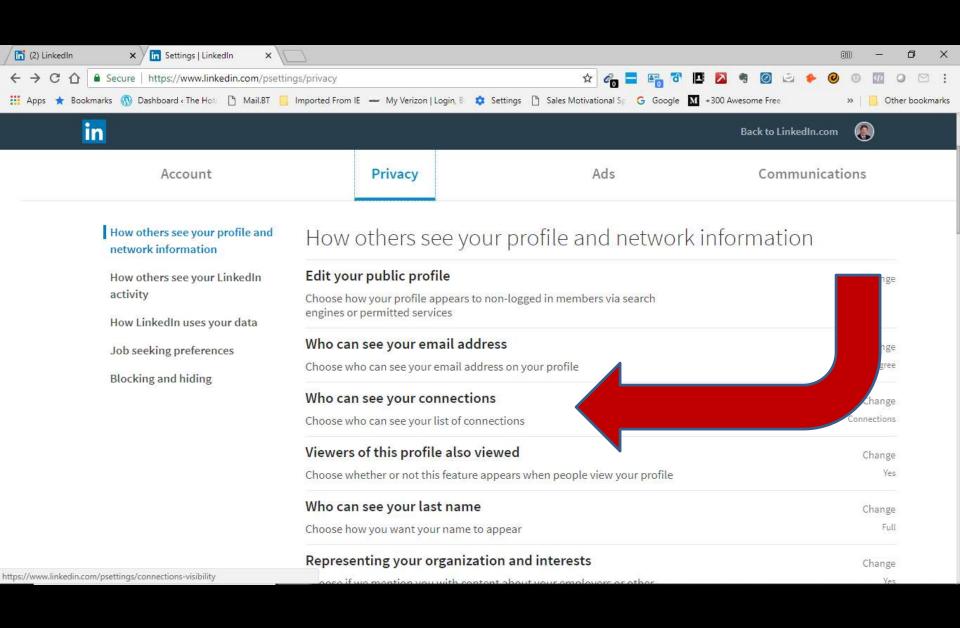

#### Who can see your connections

Choose who can see your list of connections

Members will still be able to see connections who endorse you and connections they share with you. (Don't want your endorsements visible? Just choose to opt out) Learn more

Your connections

Only you

Your connections

Viewers of this profile also vie

Choose whether or not this feature appears when people view your profile