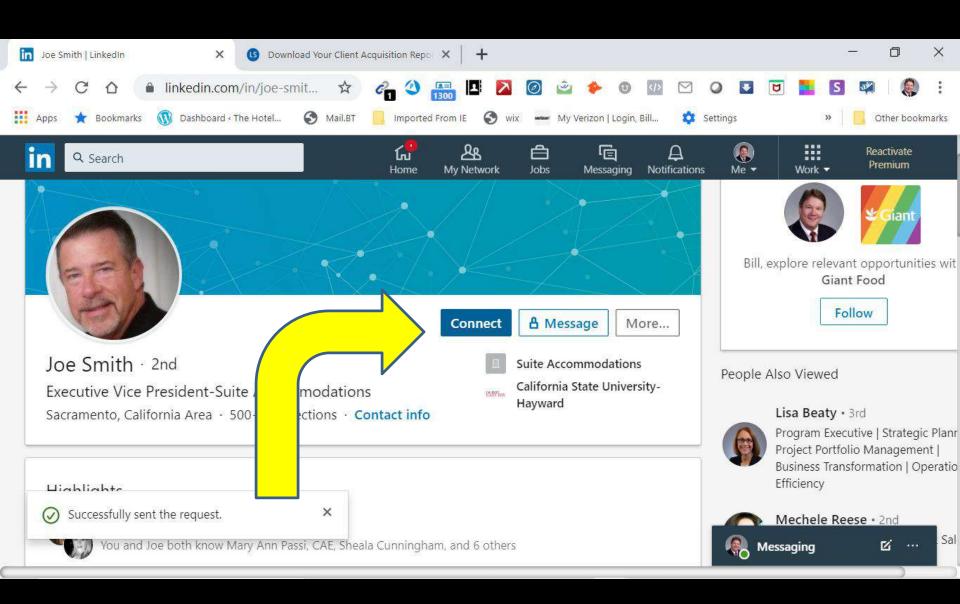

# t Moras

LinkedIn members are more likely to accept invitations that include a personal note.

Add a note

Send now

Suite Accommodations

California State University-

ccommodations

Joe Smith · 2nd
Executive Vice President-Suite
Sacramento, California Area · 50

#### Invite Joe to connect

Build a quality network by connecting only with people you know.

Message (optional)

300 Characters

300 / 300

PREMIUM

Cancel

Send invitation